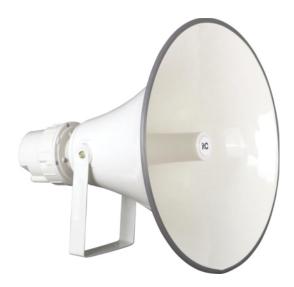

Material: plastic shell + iron mesh cover

**Description:** All aluminum alloy structure, wide frequency domain waterproof horn, large power, strong sound penetration, wide coverage, suitable for square, railway station, etc.