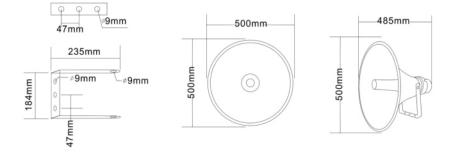

## **Specifications:**

| •                          |                          |
|----------------------------|--------------------------|
| Model                      | T-720CD                  |
| Rated Power(100V)          | 25W, 50W, 100W           |
| Rated Power(70V)           | 12.5W, 25W, 50W, 100W    |
| Maximum Power              | 200W                     |
| Impedance                  | COM /400Ω/200Ω/100Ω/ 50Ω |
| Frequency Response (-20dB) | 160-8KHz                 |
| Sensitivity (1W/1M)        | 114dB±3dB                |
| Dimension                  | 485×500mm                |
| Weight                     | 4.7Kg                    |
| IP Rate                    | IP×6                     |