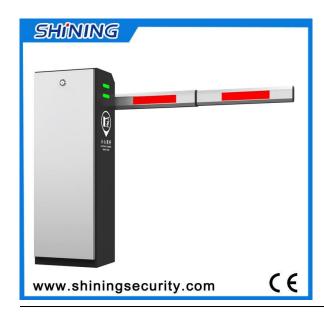

# Parking Barrier Gate STD115 Series

#### **Parameters:**

| Maximum straight boom length    | 3 sec          | 4.5m |
|---------------------------------|----------------|------|
|                                 | 6 sec          | 6m   |
| Opening and closing times       | 3s/6s          |      |
| Voltage                         | AC220V         |      |
| Frequency                       | 60HZ           |      |
| Motor power consumption         | 60W            |      |
| Working temperature             | -30°to 80°     |      |
| Housing dimension               | 355*245*1035mm |      |
| Drive                           | Torque motor   |      |
| Maximum Remote-Control Distance | ≤30m           |      |

#### **Features:**

- Direction is adjustable.
- Auto bounce back function. Built-in sensor can detect when arm hits obstacle.
- Intelligent limited sensor. Limited sensor can check open & close position automatically. No need adjusts it by hand.
- Position memory function. The motor can remember limited position, so it will move back to right position even we turn motor handle to avoid motor stuck.
- Lower working temperature. No thermal protection even we don't add fan to cool motor.
- Longer working life. It can open and close 3million times.