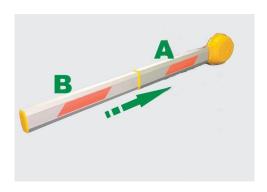

## **Retractable Straight Boom, easy for transportation (Optional):**

# A = Master Boom, B=Slave Boom (B<=A)

Part B can be contracting inside in part A. This boom design is served for easy-transportation. From now on, 6m boom transportation can be easier and more convenient. 6m straight boom can be made as 4m+2m or 3m+3m.