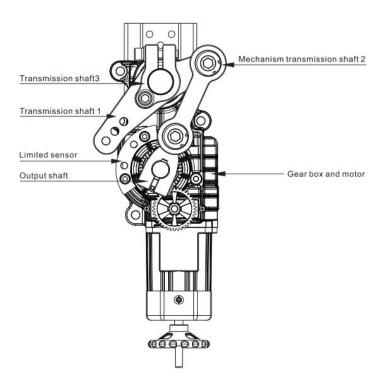

| Maximum boom length |
|---------------|---------------------------|---------------------|
| Straight Boom | 3s                        | 4.5m                |
|               | 6s                        | 6m                  |
| Folding Boom  | 3s                        | 4.5m                |
|               | 6s                        | 6m                  |
| Fence Boom    | 6s                        | 4.5m                |

## **Retractable Straight Boom, easy for transportation (Optional):**



# A = Master Boom, B=Slave Boom (B<=A)

Part B can be contracting inside in part A. This boom design is served for easy-transportation. From now on, 6m boom transportation can be easier and more convenient. 6m straight boom can be made as 4m+2m or 3m+3m.

### **Machine core structure:**