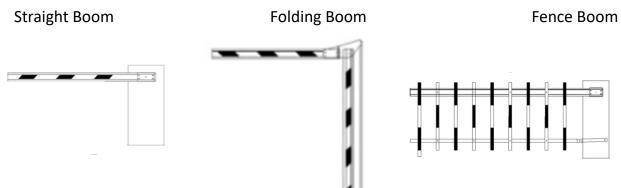

## **Boom Type:**

| Туре          | Opening and closing times | Maximum boom length |
|---------------|---------------------------|---------------------|
| Straight Boom | 3s                        | 4.5m                |
|               | 6s                        | 6m                  |
| Folding Boom  | 3s                        | 4.5m                |
|               | 6s                        | 6m                  |
| Fence Boom    | 6s                        | 4.5m                |